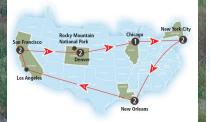

#### The All American

estinations

ing D

Chicago, IL > New York City, NY > New Orleans, LA > San Francisco, CA > Denver, CO > Rocky Mountain National Park, CO > Chicago, IL

#### **15 DAY ITINERARY:**

- Sightseeing tours of New York, New Orleans, San Francisco, and Colorado's Rocky Mountain National Park
- Roundtrip Amtrak® on the Lake Shore Limited, Cresent, Sunset Limited, Coast Starlight, and the California Zephyr in Coach accommodations
- 8 nights' hotel accommodations; 6 nights' onboard Amtrak