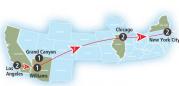

View Trip

Los Angeles, CA > Grand Canyon National Park, AZ > Williams, AZ > Chicago, IL > New York City, NY

#### **12 DAY ITINERARY:**

- 2 day Los Angeles sightseeing pass including hop-on, hop-off tour, Warner Bros. Studios Tour, and more
- 2 day Chicago sightseeing pass including Architecture River Cruise, Skydeck Chicago, and more
- 2 day New York sightseeing pass including hop-on, hop-off tour, Empire State Building, and many more
- One-way Amtrak® onboard the Southwest Chief, and Lake Shore Limited in Coach accommodations